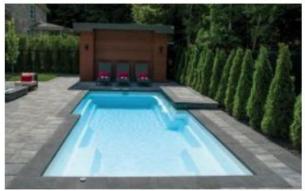

#### Beach Side

#### 22' X 12'3" X 4'6"









### The Crystal

### 20' X 10' X 4'6"









#### The Eden

### 16'2" X 10'2" X 4'6"









#### The Manhattan

### 25' X 12'3" X 5'6"







#### Tahiti Deluxe

### 26' X 12'3" X 4'6"









#### Twin Rivers











#### The Charleston

# 27'6" X 14'3" X 5'6" -







### The Tropic











#### Bora Bora

### 24' X 12'3" X 4'6"









#### **Turtle Back**









### The Palm























### The Vegas

#### 14' x 28' x 4'6"



#### Hilton Head

#### 12' x 26' x 4'6"





#### **NEW Beach Entrance!**



Can be added to any rectangular models!

## **ECOFINISH®**

aquaBRIGHT Colors



\*Samples displayed are a representation of the actual manufacturer's color. Colors may vary slightly from those shown. Ask your Sales Representative for actual color samples before purchasing

#### THE Best Fiberglass Pools On The Market!

- 25 Year Warranty
- Whirlpool Jet Return System
- 360 Deg. Safety Edges
- Non-Slip St