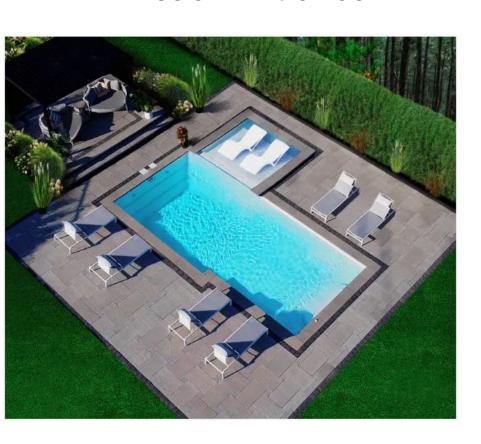

#### Beach Side

#### 22' X 12'3" X 4'6"









### The Crystal

### 20' X 10' X 4'6"









#### The Eden

### 16'2" X 10'2" X 4'6"









#### The Manhattan

### 25' X 12'3" X 5'6"







#### Tahiti Deluxe

### 26' X 12'3" X 4'6"









#### Twin Rivers











#### The Charleston

# 27'6" X 14'3" X 5'6" -







### The Tropic











#### Bora Bora

### 24' X 12'3" X 4'6"









#### **Turtle Back**









### The Palm























### The Vegas

#### 14' x 28' x 4'6"



#### Hilton Head

#### 12' x 26' x 4'6"





#### **NEW Beach Entrance!**



Can be added to any rectangular models!

## **ECOFINISH®**

aquaBRIGHT Colors



\*Samples displayed are a representation of the actual manufacturer's color. Colors may vary slightly from those shown. Ask your Sales Representative for actual color samples before purchasing

#### THE Best Fiberglass Pools On The Market!

- 25 Year Warranty
- Whirlpool Jet Return System
- 360 Deg. Safety Edges
- Non-Slip Step System
- Pre-Assembled Plumbing
- Pressure & Structure Tested At Factory
- Vertical / Horizontal Structure Beam
- Polyurethane Insulation (Warmer Water)
- Two Suctional Methods
- Tanning Ledges In All Models

#### A SAFE BATHING AREA FOR FAMILIES



360 degree safety edges



Spa-relaxation section in all our models



Factory-assembled filtration & plumbing system for a quick and eas