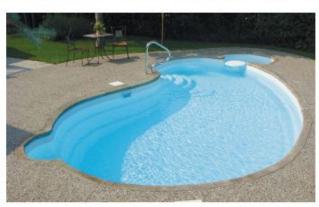

#### Beach Side

#### 22' X 12'3" X 4'6"









### The Crystal

### 20' X 10' X 4'6"









#### The Eden

### 16'2" X 10'2" X 4'6"









#### The Manhattan

### 25' X 12'3" X 5'6"







#### Tahiti Deluxe

### 26' X 12'3" X 4'6"









#### Twin Rivers











#### The Charleston

# 27'6" X 14'3" X 5'6" -







### The Tropic











#### Bora Bora

### 24' X 12'3" X 4'6"









#### **Turtle Back**









### The Palm























### The Vegas

#### 14' x 28' x 4'6"



#### Hilton Head

#### 12' x 26' x 4'6"





#### **NEW Beach Entrance!**



Can be added to any rectangular models!

## **ECOFINISH®**

aquaBRIGHT Colors



\*Samples displayed are a representation of the actual manufacturer's color. Colors may vary slightly from those shown. Ask your Sales Representative for actual color samples before purchasing

#### THE Best Fiberglass Pools On The Market!

- 25 Year Warranty
- Whirlpool Jet Return System
- 360 Deg. Safety Edges
- Non-Slip Step System
- Pre-Assembled Plumbing
- Pressure & Structure Tested At Factory
- Vertical / Horizontal Structure Beam
- Polyurethane Ins