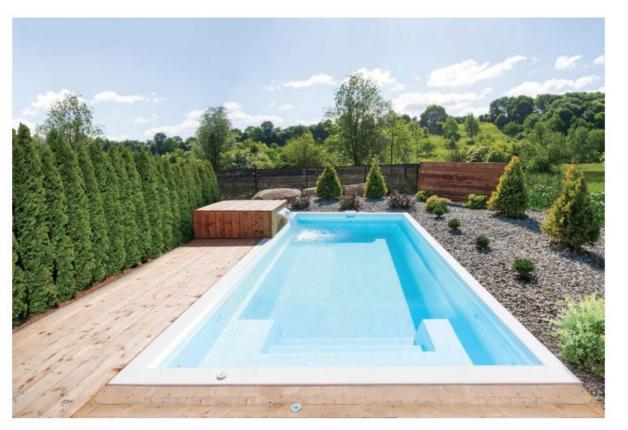

#### Beach Side

#### 22' X 12'3" X 4'6"









### The Crystal

### 20' X 10' X 4'6"









#### The Eden

### 16'2" X 10'2" X 4'6"









#### The Manhattan

### 25' X 12'3" X 5'6"







#### Tahiti Deluxe

### 26' X 12'3" X 4'6"









#### Twin Rivers











#### The Charleston

# 27'6" X 14'3" X 5'6" -







### The Tropic











#### Bora Bora

### 24' X 12'3" X 4'6"









#### **Turtle Back**









### The Palm























### The Vegas

#### 14' x 28' x 4'6"



#### Hilton Head

#### 12' x 26' x 4'6"





#### **NEW Beach Entrance!**



Can be added to any rectangular models!

## **ECOFINISH®**

aquaBRIGHT Colors



\*Samples displayed are a representation of the actual manufacturer's color. Colors may vary slightly from those shown. Ask your Sales Representative for actual color samples before purchasing

#### THE Best Fiberglass Pools