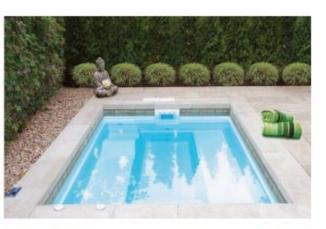

#### Beach Side

#### 22' X 12'3" X 4'6"









### The Crystal

### 20' X 10' X 4'6"









#### The Eden

### 16'2" X 10'2" X 4'6"









#### The Manhattan

### 25' X 12'3" X 5'6"







#### Tahiti Deluxe

### 26' X 12'3" X 4'6"









#### Twin Rivers











#### The Charleston

# 27'6" X 14'3" X 5'6" -







### The Tropic











#### Bora Bora

### 24' X 12'3" X 4'6"









#### **Turtle Back**









### The Palm























### The Vegas

#### 14' x 28' x 4'6"



#### Hilton Head

#### 12' x 26' x 4'6"





#### **NEW Beach Entrance!**



Can be added to any rectangular models!

## **ECOFINISH®**

aquaBRIGHT Colors



\*Samples displayed are a representation of the actual manufacturer's color. Colors may vary slightly from those shown. Ask your Sales Representative for actual color samples before purchasing

#### THE Best Fiberglass Pools On The Market!

- 25 Year Warranty
- Whirlpool Jet Return System
- 360 Deg. Safety Edges
- Non-Slip Step System
- Pre-Assembled Plumbing
- Pressure & Structure Tested At Factory
- Vertical / Horizontal Structure Beam
- Polyurethane Insulation (Warmer Water)
- Two Suctional Methods
- Tanning Ledges In All Models

#### A SAFE BATHING AREA FOR FAMILIES



360