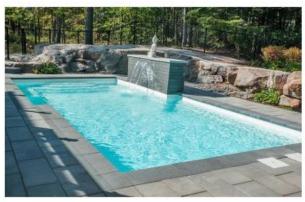

#### Beach Side

#### 22' X 12'3" X 4'6"









### The Crystal

### 20' X 10' X 4'6"









#### The Eden

### 16'2" X 10'2" X 4'6"









#### The Manhattan

### 25' X 12'3" X 5'6"







#### Tahiti Deluxe

### 26' X 12'3" X 4'6"









#### Twin Rivers











#### The Charleston

# 27'6" X 14'3" X 5'6" -







### The Tropic











#### Bora Bora

### 24' X 12'3" X 4'6"









#### **Turtle Back**









### The Palm























### The Vegas

#### 14' x 28' x 4'6"



#### Hilton Head

#### 12' x 26' x 4'6"





#### **NEW Beach Entrance!**



Can be added to any rectangular models!

## **ECOFINISH®**

aquaBRIGHT Colors



\*Samples displayed are a representation of the actual manufacturer's color. Colors may vary slightly from those shown. Ask your Sales Representative for actual color samples before purchasing

#### THE Best Fiberglass Pools On The Market!

- 25 Year Warranty
- Whirlpool Jet Return System
- 360 Deg. Safety Edges
- Non-Slip