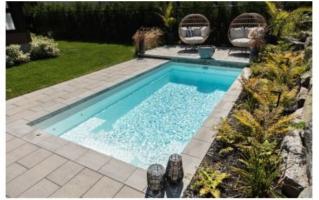

#### Beach Side

#### 22' X 12'3" X 4'6"









### The Crystal

### 20' X 10' X 4'6"









#### The Eden

### 16'2" X 10'2" X 4'6"









#### The Manhattan

### 25' X 12'3" X 5'6"







#### Tahiti Deluxe

### 26' X 12'3" X 4'6"









#### Twin Rivers











#### The Charleston

# 27'6" X 14'3" X 5'6" -







### The Tropic











#### Bora Bora

### 24' X 12'3" X 4'6"









#### **Turtle Back**









### The Palm























### The Vegas

#### 14' x 28' x 4'6"



#### Hilton Head

#### 12' x 26' x 4'6"





#### **NEW Beach Entrance!**



Can be added to any rectangular models!

## **ECOFINISH®**

aquaBRIGHT Colors



\*Samples displayed are a representation of the actual manufacturer's color. Colors may vary slightly from those shown. Ask your Sales Representative for actual color samples before purchasing

#### THE Best Fiberglass Pools On