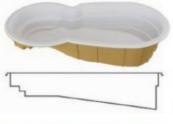

#### Beach Side

#### 22' X 12'3" X 4'6"









### The Crystal

### 20' X 10' X 4'6"









#### The Eden

### 16'2" X 10'2" X 4'6"









#### The Manhattan

### 25' X 12'3" X 5'6"







#### Tahiti Deluxe

### 26' X 12'3" X 4'6"









#### Twin Rivers











#### The Charleston

# 27'6" X 14'3" X 5'6" -







### The Tropic











#### Bora Bora

### 24' X 12'3" X 4'6"









#### **Turtle Back**









### The Palm























### The Vegas

#### 14' x 28' x 4'6"



#### Hilton Head

#### 12' x 26' x 4'6"





#### **NEW Beach Entrance!**



Can be added to any rectangular models!

## **ECOFINISH®**

aquaBRIGHT Colors



\*Samples displayed are a representation of the actual manufacturer's color. Colors may vary slightly from those shown. Ask your Sales Representative for actual color samples before purchasing

#### THE Best Fiberglass Pools On The Market!

- 25 Year Warranty
- Whirlpool Jet Return System
- 360 Deg. Safety Edges
- Non-Slip Step System
- Pre-Assembled Plumbing
- Pressure & Structure Tested At Factory
- Vertical / Horizontal Structure Beam
- Polyurethane Insulation (Warmer Wate