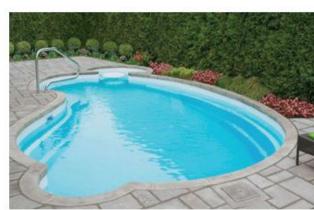

#### Beach Side

#### 22' X 12'3" X 4'6"









### The Crystal

### 20' X 10' X 4'6"









#### The Eden

### 16'2" X 10'2" X 4'6"









#### The Manhattan

### 25' X 12'3" X 5'6"







#### Tahiti Deluxe

### 26' X 12'3" X 4'6"









#### Twin Rivers











#### The Charleston

# 27'6" X 14'3" X 5'6" -







### The Tropic











#### Bora Bora

### 24' X 12'3" X 4'6"









#### **Turtle Back**









### The Palm























### The Vegas

#### 14' x 28' x 4'6"



#### Hilton Head

#### 12' x 26' x 4'6"





#### **NEW Beach Entrance!**



Can be added to any rectangular models!

## **ECOFINISH®**

aquaBRIGHT Colors



\*Samples displayed are a representation of the actual manufacturer's color. Colors may vary slightly from those shown. Ask your Sales Representative for actual color samples before purchasing

#### THE Best Fiberglass Pools On The Market!

- 25 Year Warranty
- Whirlpool Jet Return System
- 360 Deg. Safety Edges
- Non-Slip Step System
- Pre-Assembled Plumbing
- Pressure & Structure Tested At Factory
- Vertical / Horizontal Structure Beam
- Polyurethane I