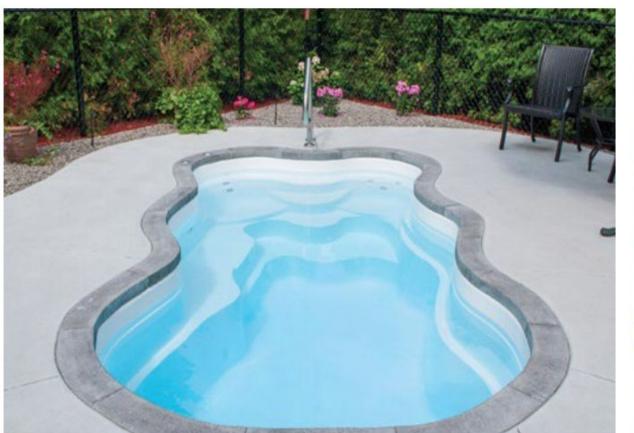

#### Beach Side

#### 22' X 12'3" X 4'6"









### The Crystal

### 20' X 10' X 4'6"









#### The Eden

### 16'2" X 10'2" X 4'6"









#### The Manhattan

### 25' X 12'3" X 5'6"







#### Tahiti Deluxe

### 26' X 12'3" X 4'6"









#### Twin Rivers











#### The Charleston

# 27'6" X 14'3" X 5'6" -







### The Tropic











#### Bora Bora

### 24' X 12'3" X 4'6"









#### **Turtle Back**









### The Palm























### The Vegas

#### 14' x 28' x 4'6"



#### Hilton Head

#### 12' x 26' x 4'6"





#### **NEW Beach Entrance!**



Can be added to any rectangular models!

## **ECOFINISH®**

aquaBRIGHT Colors



\*Samples displayed are a representation of the actual manufacturer's color. Colors may vary slightly from those shown. Ask your Sales Representative for actual color samples before purchasing

#### THE Best Fiberglass Pools On The Market!

- 25 Year Warranty
- Whirlpool Jet Return System
- 360 Deg. Safety Edges
- Non-Slip Step System
- Pre-Assembled Plumbing
- Pressure & Structure Tested At Factory
- Vertical / Horizontal Structure Beam
- Polyurethane Insulation (Warmer Water)
- Two Suctional Methods
- Tanning Ledges In All Models

#### A SAFE BATHING