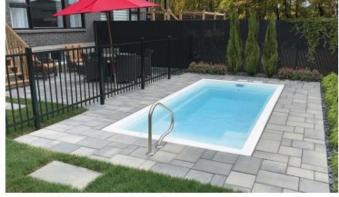

#### Beach Side

#### 22' X 12'3" X 4'6"









### The Crystal

### 20' X 10' X 4'6"









#### The Eden

### 16'2" X 10'2" X 4'6"









#### The Manhattan

### 25' X 12'3" X 5'6"







#### Tahiti Deluxe

### 26' X 12'3" X 4'6"









#### Twin Rivers











#### The Charleston

# 27'6" X 14'3" X 5'6" -







### The Tropic











#### Bora Bora

### 24' X 12'3" X 4'6"









#### **Turtle Back**









### The Palm























### The Vegas

#### 14' x 28' x 4'6"



#### Hilton Head

#### 12' x 26' x 4'6"





#### **NEW Beach Entrance!**



Can be added to any rectangular models!

## **ECOFINISH®**

aquaBRIGHT Colors



\*Samples displayed are a representation of the actual manufacturer's color. Colors may vary slightly from those shown. Ask your Sales Representative for actual color samples before purchasing

#### THE Best Fiberglass Pools On The Market!

- 25 Year Warranty
- Whirlpool Jet Return System
- 360 Deg. Safety Edges
- Non-Slip Step System
- Pre-Assembled Plumbing
- Pressure & Structure Tested At Factor