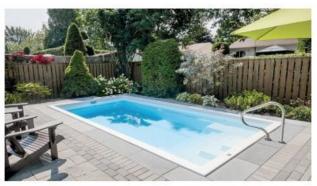

#### Beach Side

#### 22' X 12'3" X 4'6"









### The Crystal

### 20' X 10' X 4'6"









#### The Eden

### 16'2" X 10'2" X 4'6"









#### The Manhattan

### 25' X 12'3" X 5'6"







#### Tahiti Deluxe

### 26' X 12'3" X 4'6"









#### Twin Rivers











#### The Charleston

# 27'6" X 14'3" X 5'6" -







### The Tropic











#### Bora Bora

### 24' X 12'3" X 4'6"









#### **Turtle Back**









### The Palm























### The Vegas

#### 14' x 28' x 4'6"



#### Hilton Head

#### 12' x 26' x 4'6"





#### **NEW Beach Entrance!**



Can be added to any rectangular models!

## **ECOFINISH®**

aquaBRIGHT Colors



\*Samples displayed are a representation of the actual manufacturer's color. Colors may vary slightly from those shown. Ask your Sales Representative for actual color samples before purchasing

#### THE Best Fiberglass Pools O