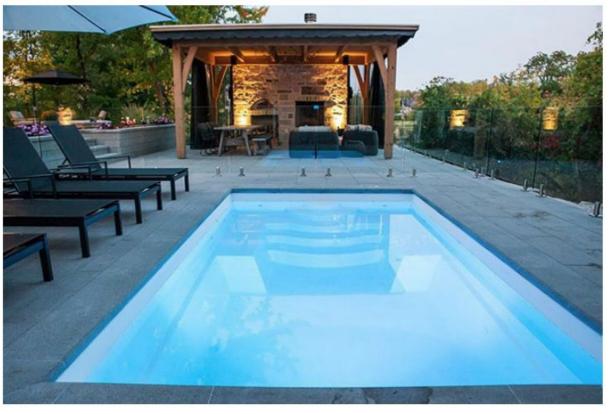

#### THE Best Fiberglass Pools On The Market!

- 25 Year Warranty
- Whirlpool Jet Return System
- 360 Deg. Safety Edges
- Non-Slip Step System
- Pre-Assembled Plumbing
- Pressure & Structure Tested At Factory
- Vertical / Horizontal Structure Beam
- Polyurethane Insulation (Warmer Water)
- Two Suctional Methods
- Tanning Ledges In All Models

#### A SAFE BATHING AREA FOR FAMILIES

360 degree safety edges

Spa-relaxation section in all our models

Factory-assembled filtration & plumbing system for a quick and easy connection

SUPPORT BEAM FOR MAXIMUM STRUCTURAL STRENGHT