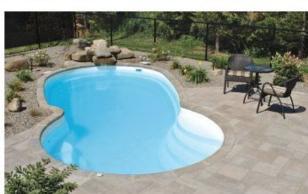

#### Beach Side

#### 22' X 12'3" X 4'6"









### The Crystal

### 20' X 10' X 4'6"









#### The Eden

### 16'2" X 10'2" X 4'6"









#### The Manhattan

### 25' X 12'3" X 5'6"







#### Tahiti Deluxe

### 26' X 12'3" X 4'6"









#### Twin Rivers











#### The Charleston

# 27'6" X 14'3" X 5'6" -







### The Tropic











#### Bora Bora

### 24' X 12'3" X 4'6"









#### **Turtle Back**









### The Palm























### The Vegas

#### 14' x 28' x 4'6"



#### Hilton Head

#### 12' x 26' x 4'6"





#### **NEW Beach Entrance!**



Can be added to any rectangular models!

## **ECOFINISH®**

aquaBRIGHT Colors



\*Samples displayed are a representation of the actual manufacturer's color. Colors may vary slightly from those shown. Ask your Sales Representative for actual color samples before purchasing

#### THE Best Fiberglass Pools On The Market!

- 25 Year Warranty
- Whirlpool Jet Return System
- 360 Deg. Safety Edges
- Non-Slip Step System
- Pre-Assembled Plumbing
- Pressure & Structure Tested At Factory
- Vertical / Horizontal Structure Beam
- Polyurethane Insulation (Warmer Water)
-