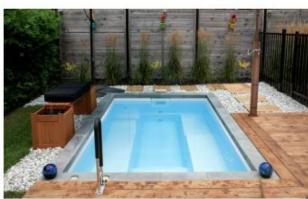

#### Beach Side

#### 22' X 12'3" X 4'6"









### The Crystal

### 20' X 10' X 4'6"









#### The Eden

### 16'2" X 10'2" X 4'6"









#### The Manhattan

### 25' X 12'3" X 5'6"







#### Tahiti Deluxe

### 26' X 12'3" X 4'6"









#### Twin Rivers











#### The Charleston

# 27'6" X 14'3" X 5'6" -







### The Tropic











#### Bora Bora

### 24' X 12'3" X 4'6"









#### **Turtle Back**









### The Palm























### The Vegas

#### 14' x 28' x 4'6"



#### Hilton Head

#### 12' x 26' x 4'6"





#### **NEW Beach Entrance!**



Can be added to any rectangular models!

## **ECOFINISH®**

aquaBRIGHT Colors



\*Samples displayed are a representation of the actual manufacturer's color. Colors may vary slightly from those shown. Ask your Sales Representative for actual color samples before purchasing

#### THE Best Fiberglass Pools On The Market!

- 25 Year Warranty
- Whirlpool Jet Return System
- 360 Deg. Safety Edges
- Non-Slip Step System
- Pre-Assembled Plumbing
- Pressure & Structure Tested At Factory
- Vertical / Horizontal Structure Beam
- Polyurethane Insulation (Warmer Water)
- Two Suctional Methods
- Tanning Ledges In All Models

#### A SAFE BATHING AREA FOR FAMILIES



360 de