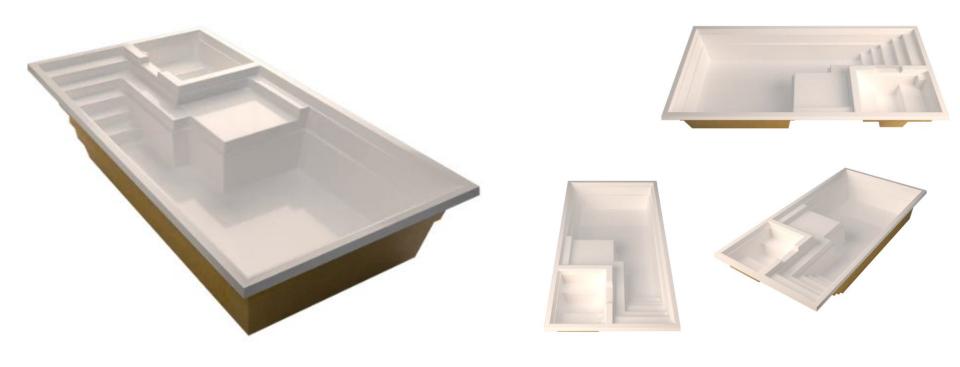

#### THE Best Fiberglass Pools On The Market!

- 25 Year Warranty
- Whirlpool Jet Return System
- 360 Deg. Safety Edges
- Non-Slip Step System
- Pre-Assembled Plumbing
- Pressure & Structure Tested At Factory
- Vertical / Horizontal Structure Beam
- Polyurethane Insulation (Warmer Water)
- Two Suctional Methods
- Tanning Ledges In All Models

#### A SAFE BATHING AREA FOR FAMILIES

360 degree safety edges

Spa-relaxation section in all our models

Factory-assembled filtration & plumbing system for a quick and easy connection

SUPPORT BEAM FOR MAXIMUM STRUCTURAL STRENGHT

**Backfill without water in the pool** 

Vertical and horizontal beam