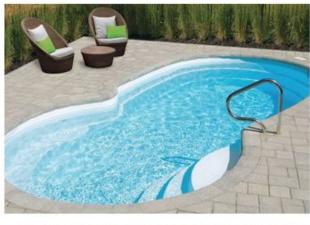

#### Beach Side

#### 22' X 12'3" X 4'6"









### The Crystal

### 20' X 10' X 4'6"









#### The Eden

### 16'2" X 10'2" X 4'6"









#### The Manhattan

### 25' X 12'3" X 5'6"







#### Tahiti Deluxe

### 26' X 12'3" X 4'6"









#### Twin Rivers











#### The Charleston

# 27'6" X 14'3" X 5'6" -







### The Tropic











#### Bora Bora

### 24' X 12'3" X 4'6"









#### **Turtle Back**









### The Palm























### The Vegas

#### 14' x 28' x 4'6"



#### Hilton Head

#### 12' x 26' x 4'6"





#### **NEW Beach Entrance!**



Can be added to any rectangular models!

## **ECOFINISH®**

aquaBRIGHT Colors



\*Samples displayed are a representation of the actual manufacturer's color. Colors may vary slightly from those shown. Ask your Sales Representative for actual color samples before purchasing

#### THE Best Fiberglass Pools On The Market!

- 25 Year Warranty
- Whirlpool Jet Return System
- 360 Deg. Safety Edges
- Non-Slip Step System
- Pre-Assembled Plumbing
- Pressure & Structure Tested At Factory
- Vertical / Horizontal Structure Beam
- Polyurethane Insulation (Warmer Water)