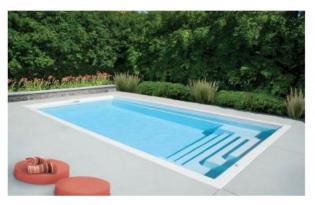

#### Beach Side

#### 22' X 12'3" X 4'6"









### The Crystal

### 20' X 10' X 4'6"









#### The Eden

### 16'2" X 10'2" X 4'6"









#### The Manhattan

### 25' X 12'3" X 5'6"







#### Tahiti Deluxe

### 26' X 12'3" X 4'6"









#### Twin Rivers











#### The Charleston

# 27'6" X 14'3" X 5'6" -







### The Tropic











#### Bora Bora

### 24' X 12'3" X 4'6"









#### **Turtle Back**









### The Palm























### The Vegas

#### 14' x 28' x 4'6"



#### Hilton Head

#### 12' x 26' x 4'6"





#### **NEW Beach Entrance!**



Can be added to any rectangular models!

## **ECOFINISH®**

aquaBRIGHT Colors



\*Samples displayed are a representation of the actual manufacturer's color. Colors may vary slightly from those shown. Ask your Sales Representative for actual color samples befo