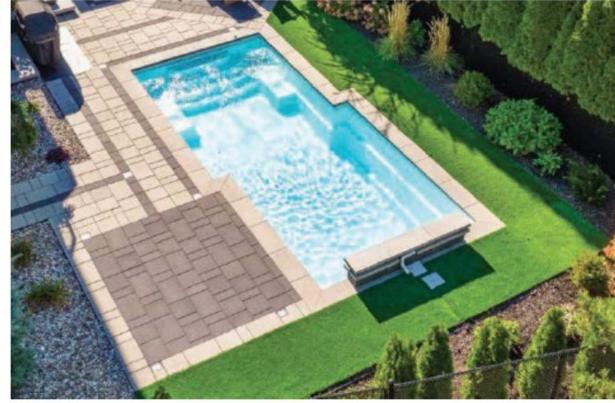

#### Beach Side

#### 22' X 12'3" X 4'6"









### The Crystal

### 20' X 10' X 4'6"









#### The Eden

### 16'2" X 10'2" X 4'6"









#### The Manhattan

### 25' X 12'3" X 5'6"







#### Tahiti Deluxe

### 26' X 12'3" X 4'6"









#### Twin Rivers











#### The Charleston

# 27'6" X 14'3" X 5'6" -







### The Tropic











#### Bora Bora

### 24' X 12'3" X 4'6"









#### **Turtle Back**









### The Palm























### The Vegas

#### 14' x 28' x 4'6"



#### Hilton Head

#### 12' x 26' x 4'6"





#### **NEW Beach Entrance!**



Can be added to any rectangular models!

## **ECOFINISH®**

aquaBRIGHT Colors



\*Samples displayed are a representation of the actual manufacturer's color. Colors may vary slightly from those shown. Ask your Sales Representative for actual color samples before purchasing

#### THE Best Fiberglass Pools On The Market!

- 25 Year Warranty
- Whirlpool Jet Return System
- 360 Deg. Safety Edges
- Non-Slip Step System
- Pre-Assembled Plumbing
- Pressure & Stru