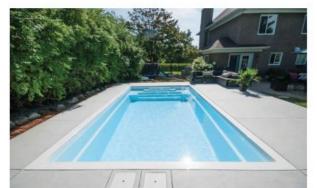

#### Beach Side

#### 22' X 12'3" X 4'6"









### The Crystal

### 20' X 10' X 4'6"









#### The Eden

### 16'2" X 10'2" X 4'6"









#### The Manhattan

### 25' X 12'3" X 5'6"







#### Tahiti Deluxe

### 26' X 12'3" X 4'6"









#### Twin Rivers











#### The Charleston

# 27'6" X 14'3" X 5'6" -







### The Tropic











#### Bora Bora

### 24' X 12'3" X 4'6"









#### **Turtle Back**









### The Palm























### The Vegas

#### 14' x 28' x 4'6"



#### Hilton Head

#### 12' x 26' x 4'6"





#### **NEW Beach Entrance!**



Can be added to any rectangular models!

## **ECOFINISH®**

aquaBRIGHT Colors



\*Samples displayed are a representation of the actual manufacturer's color. Colors may vary slightly from those shown. Ask your Sales Representative for actual color samples be