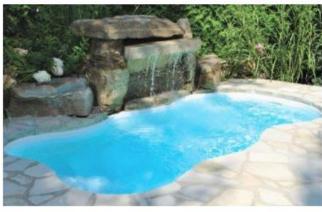

#### Beach Side

#### 22' X 12'3" X 4'6"









### The Crystal

### 20' X 10' X 4'6"









#### The Eden

### 16'2" X 10'2" X 4'6"









#### The Manhattan

### 25' X 12'3" X 5'6"







#### Tahiti Deluxe

### 26' X 12'3" X 4'6"









#### Twin Rivers











#### The Charleston

# 27'6" X 14'3" X 5'6" -







### The Tropic











#### Bora Bora

### 24' X 12'3" X 4'6"









#### **Turtle Back**









### The Palm























### The Vegas

#### 14' x 28' x 4'6"



#### Hilton Head

#### 12' x 26' x 4'6"





#### **NEW Beach Entrance!**



Can be added to any rectangular models!

## **ECOFINISH®**

aquaBRIGHT Colors



\*Samples displayed are a representation of the actual manufacturer's color. Colors may vary slightly from those shown. Ask your Sales Representative for actual color samples before purchasing

#### THE Best Fiberglass Pools On The Market!

- 25 Year Warranty
- Whirlpool Jet Return System
- 360 Deg. Safety Edges
- Non-Slip Step System
- Pre-Assembled Plumbing
- Pressure & Structure Tested At Factory
- Vertical / Horizontal Structure Beam
- Polyurethane Insulation (Warmer Water)
- Two Suctional Methods
- Tanning Ledges In All Models

#### A SAFE BATHING ARE