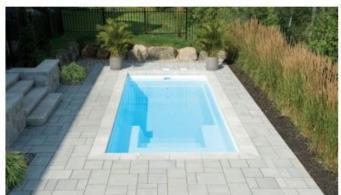

#### Beach Side

#### 22' X 12'3" X 4'6"









### The Crystal

### 20' X 10' X 4'6"









#### The Eden

### 16'2" X 10'2" X 4'6"









#### The Manhattan

### 25' X 12'3" X 5'6"







#### Tahiti Deluxe

### 26' X 12'3" X 4'6"









#### Twin Rivers











#### The Charleston

# 27'6" X 14'3" X 5'6" -







### The Tropic











#### Bora Bora

### 24' X 12'3" X 4'6"









#### **Turtle Back**









### The Palm























### The Vegas

#### 14' x 28' x 4'6"



#### Hilton Head

#### 12' x 26' x 4'6"





#### **NEW Beach Entrance!**



Can be added to any rectangular models!

## **ECOFINISH®**

aquaBRIGHT Colors



\*Samples displayed are a representation of the actual manufacturer's color. Colors may vary slightly from those shown. Ask your Sales Representative for actual color samples before purchasing

#### THE Best Fiberglass Pools On The Market!

- 25 Year Warranty
- Whirlpool Jet Return System
- 360 Deg. Safety Edges
- Non-Slip Step System
- Pre-Assembled Plumbing
- Pressure & Structure Tested At Factory