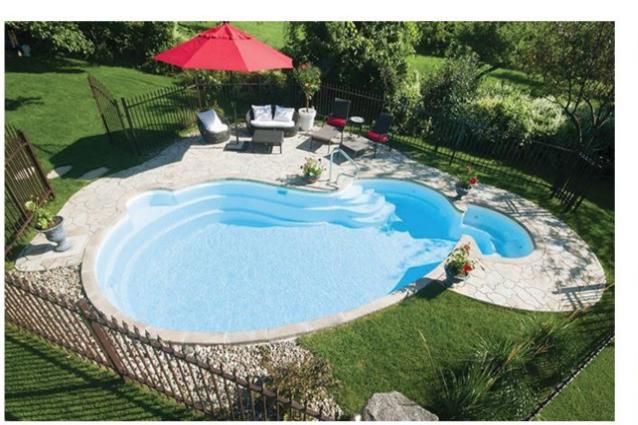

#### Beach Side

#### 22' X 12'3" X 4'6"









### The Crystal

### 20' X 10' X 4'6"









#### The Eden

### 16'2" X 10'2" X 4'6"









#### The Manhattan

### 25' X 12'3" X 5'6"







#### Tahiti Deluxe

### 26' X 12'3" X 4'6"









#### Twin Rivers











#### The Charleston

# 27'6" X 14'3" X 5'6" -







### The Tropic











#### Bora Bora

### 24' X 12'3" X 4'6"









#### **Turtle Back**









### The Palm























### The Vegas

#### 14' x 28' x 4'6"



#### Hilton Head

#### 12' x 26' x 4'6"





#### **NEW Beach Entrance!**



Can be added to any rectangular models!

## **ECOFINISH®**

aquaBRIGHT Colors



\*Samples displayed are a representation of the actual manufacturer's color. Colors may vary slightly from those shown. Ask your Sales Representative for actual color samples before purchasing

#### THE Best Fiberglass Pools On The Market!

- 25 Year Warranty
- Whirlpool Jet Return System
- 360 Deg. Safety Edges
- Non-Slip Step System
- Pre-Assembled Plumbing
- Pressure & Structure Tested At Factory
- Vertical / Horizontal Structure Beam
- Polyurethane