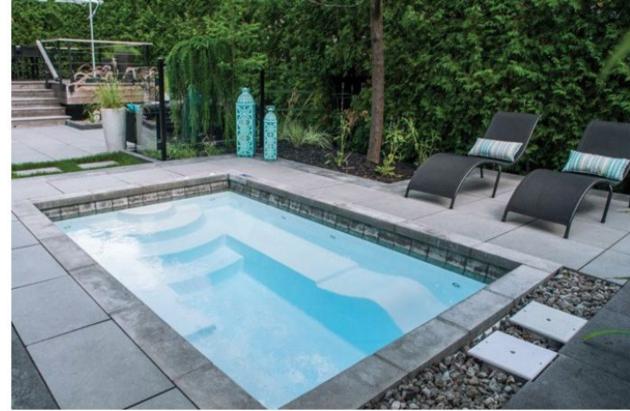

#### Beach Side

#### 22' X 12'3" X 4'6"









### The Crystal

### 20' X 10' X 4'6"









#### The Eden

### 16'2" X 10'2" X 4'6"









#### The Manhattan

### 25' X 12'3" X 5'6"







#### Tahiti Deluxe

### 26' X 12'3" X 4'6"









#### Twin Rivers











#### The Charleston

# 27'6" X 14'3" X 5'6" -







### The Tropic











#### Bora Bora

### 24' X 12'3" X 4'6"









#### **Turtle Back**









### The Palm























### The Vegas

#### 14' x 28' x 4'6"



#### Hilton Head

#### 12' x 26' x 4'6"





#### **NEW Beach Entrance!**



Can be added to any rectangular models!

## **ECOFINISH®**

aquaBRIGHT Colors



\*Samples displayed are a representation of the actual manufacturer's color. Colors may vary slightly from those shown. Ask your Sales Representative for actual color samples before purchasing

#### THE Best Fiberglass Pools On The Market!

- 25 Year Warranty
- Whirlpool Jet Return System
- 360 Deg. Safety Edges
- Non-Slip Step System
- Pre-Assembled Plumbing
- Pressure & Structure Tested At Factory
- Vertical / Horizontal Structure Beam
- Polyurethane Insulation (Warmer Water)
- Two Suctional Methods
- Tanning Ledges In All Models

#### A SAFE BATHING AREA FOR FAMILIES



360 degr