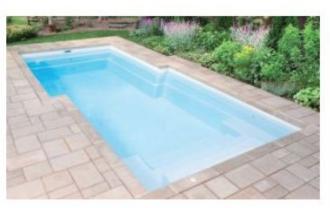

#### Beach Side

#### 22' X 12'3" X 4'6"









### The Crystal

### 20' X 10' X 4'6"









#### The Eden

### 16'2" X 10'2" X 4'6"









#### The Manhattan

### 25' X 12'3" X 5'6"







#### Tahiti Deluxe

### 26' X 12'3" X 4'6"









#### Twin Rivers











#### The Charleston

# 27'6" X 14'3" X 5'6" -







### The Tropic











#### Bora Bora

### 24' X 12'3" X 4'6"









#### **Turtle Back**









### The Palm























### The Vegas

#### 14' x 28' x 4'6"



#### Hilton Head

#### 12' x 26' x 4'6"





#### **NEW Beach Entrance!**



Can be added to any rectangular models!

## **ECOFINISH®**

aquaBRIGHT Colors



\*Samples displayed are a representation of the actual manufacturer's color. Colors may vary slightly from those shown. Ask your Sales Representative for actual color samples before purchasing

#### THE Best Fiberglass Pools On The Market!

- 25 Year Warranty
- Whirlpool Jet Return System
- 360 Deg. Safety Edges
- Non-Slip Step System
- Pre-Assembled Plumbing
- Pressure &