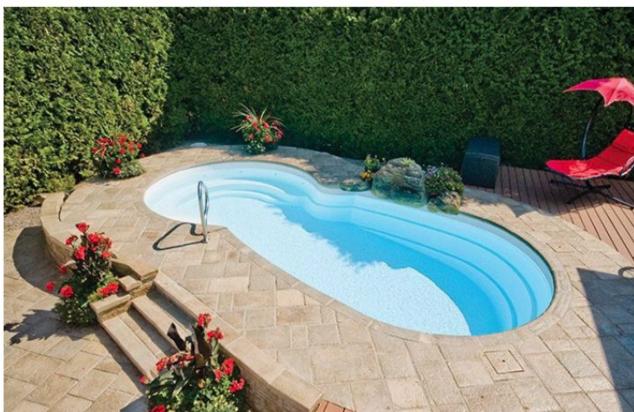

#### Beach Side

#### 22' X 12'3" X 4'6"









### The Crystal

### 20' X 10' X 4'6"









#### The Eden

### 16'2" X 10'2" X 4'6"









#### The Manhattan

### 25' X 12'3" X 5'6"







#### Tahiti Deluxe

### 26' X 12'3" X 4'6"









#### Twin Rivers











#### The Charleston

# 27'6" X 14'3" X 5'6" -







### The Tropic











#### Bora Bora

### 24' X 12'3" X 4'6"









#### **Turtle Back**









### The Palm























### The Vegas

#### 14' x 28' x 4'6"



#### Hilton Head

#### 12' x 26' x 4'6"





#### **NEW Beach Entrance!**



Can be added to any rectangular models!

## **ECOFINISH®**

aquaBRIGHT Colors



\*Samples displayed are a representation of the actual manufacturer's color. Colors may vary slightly from those shown. Ask your Sales Representative for actual color samples before purchasing

#### THE Best Fiberglass Pools On The Market!

- 25 Year Warranty
- Whirlpool Jet Return System
- 360 Deg. Safety Edges
- Non-Slip Step System
- Pre-Assembled Plumbing
- Pressure & Structure Tested At Factory
- Vertical / Horizontal Structure Beam
- Polyurethane Insulation (Warmer Water)
- T