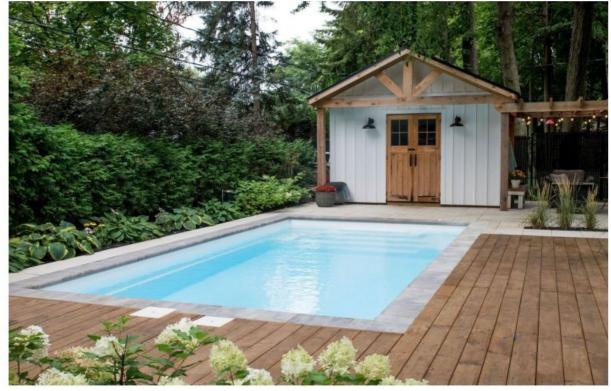

#### Beach Side

#### 22' X 12'3" X 4'6"









### The Crystal

### 20' X 10' X 4'6"









#### The Eden

### 16'2" X 10'2" X 4'6"









#### The Manhattan

### 25' X 12'3" X 5'6"







#### Tahiti Deluxe

### 26' X 12'3" X 4'6"









#### Twin Rivers











#### The Charleston

# 27'6" X 14'3" X 5'6" -







### The Tropic











#### Bora Bora

### 24' X 12'3" X 4'6"









#### **Turtle Back**









### The Palm























### The Vegas

#### 14' x 28' x 4'6"



#### Hilton Head

#### 12' x 26' x 4'6"





#### **NEW Beach Entrance!**



Can be added to any rectangular models!

## **ECOFINISH®**

aquaBRIGHT Colors



\*Samples displayed are a representation of the actual manufacturer's color. Colors may vary slightly from those shown. Ask your Sales Representative for actual color samples before